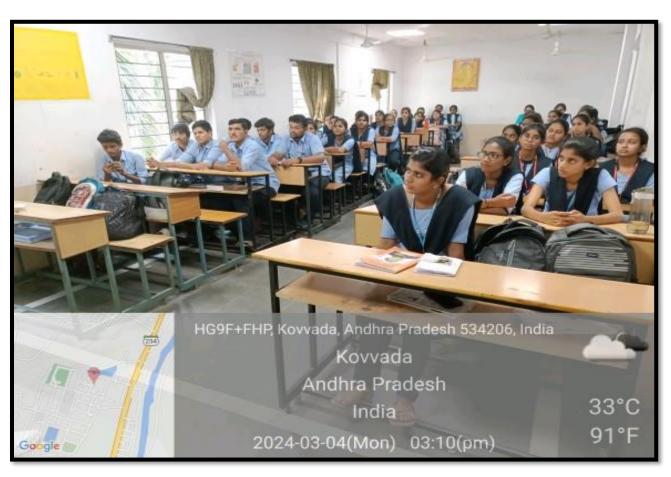

#### **ALUMNI INTERACTION**

On 04-03-2024, Department of Life Sciences conducted an interaction with Alumni, Mr. Oliver (2023 Passed out), working as Biotechnologist in Dr. Reddy's laboratories, Hyderabad (Placed by Campus Drive) to newly joined 1 B.Sc. Life Sciences students. He explained about our college, particularly in academics and placements by B.V.Raju College. He also shared his feelings on overall development of students is going on in our college. First year students of Biotechnology & Biochemistry interacted actively with him by asking questions enthusiastically.