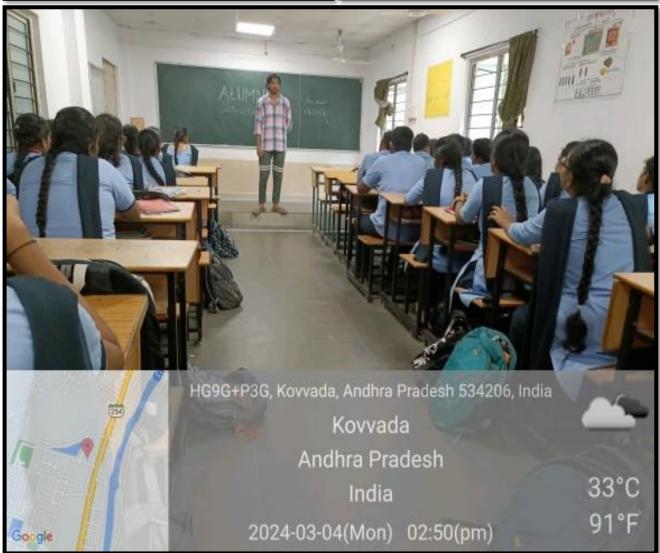

#### **ALUMNI INTERACTION**

On 04-03-2024, Department of Life Sciences conducted an interaction with Alumni, Mr. Oliver (2023 Passed out), working as Biotechnologist in Dr. Reddy's laboratories, Hyderabad (Placed by Campus Drive) to newly joined 1 B.Sc. Life Sciences students. He explained about our college, particularly in academics and placements by B.V.Raju College. He also shared his feelings on overall development of students is going on in our college. First year students of Biotechnology & Biochemistry interacted actively with him by asking questions enthusiastically.