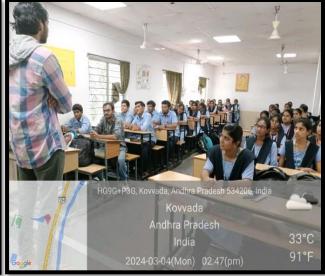

#### **ALUMNI INTERACTION**

On 04-03-2024, Department of Life Sciences conducted an interaction with Alumni, Mr. Oliver (2023 Passed out), working as Biotechnologist in Dr. Reddy's laboratories, Hyderabad (Placed by Campus Drive) to newly joined 1 B.Sc. Life Sciences students. He explained about our college, particularly in academics and placements by B.V.Raju College. He also shared his feelings on overall development of students is going on in our college. First year students of Biotechnology & Biochemistry interacted actively with him by asking questions enthusiastically.