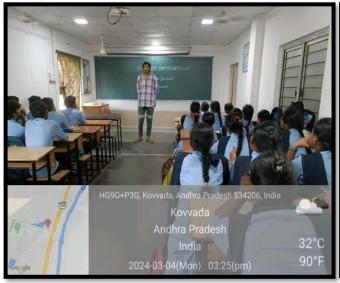

#### **ALUMNI INTERACTION**

On 04-03-2024, Department of Life Sciences conducted an interaction with Alumni, Mr. Oliver (2023 Passed out), working as Biotechnologist in Dr. Reddy's laboratories, Hyderabad (Placed by Campus Drive) to newly joined 1 B.Sc. Life Sciences students. He explained about our college, particularly in academics and placements by B.V.Raju College. He also shared his feelings on overall development of students is going on in our college. First year students of Biotechnology & Biochemistry interacted actively with him by asking questions enthusiastically.